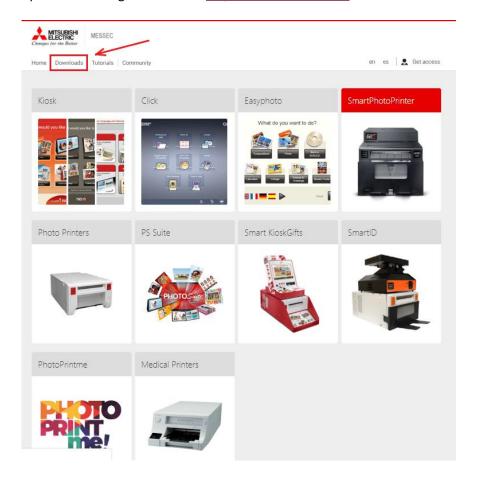

### SmartD90 Upgrade procedure

1.- Download the zip file containing V1.6.0 from: <a href="http://www.messec.net">http://www.messec.net</a> -> Download -> SmartPhotoPrinter

- 2.- Copy the downloaded "SP\_v1600.zip" file in a USB pen drive under the route: root:// SmartpUpdate/SP\_v1600.zip (Keep Upper and Lower case letters as indicated. Otherwise it won't work).
- 3.- Switch Off the SmartD90