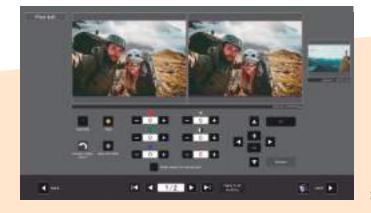

#### I All editing features on a single screen

- Black and White, Sepia.Remove Red-Eye.
- Brightness and Contrast. Auto Adjust.

Rotation.

In addition, it shows the original photo and the different versions that have been generated.

Allows you to edit all the photos from the same job sequentially, in addition to applying editing parameters to groups of photos.

S.E.M.