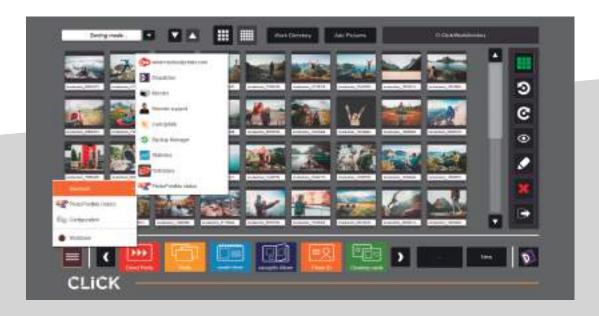

# CLICK | Services with added value

I While your system is working, you can simultaneously access the following services

- MECLOUDPRINTER.COM
- Dispatcher.
- Monitor Status.
- Remote support.
- Live Update.
- Back Up.
- Statistics (Summary of use: services, printing, products...)
- Shared folder (Hotfolder).
- PhotoPrintMe, online product catalogue for in-store printing.