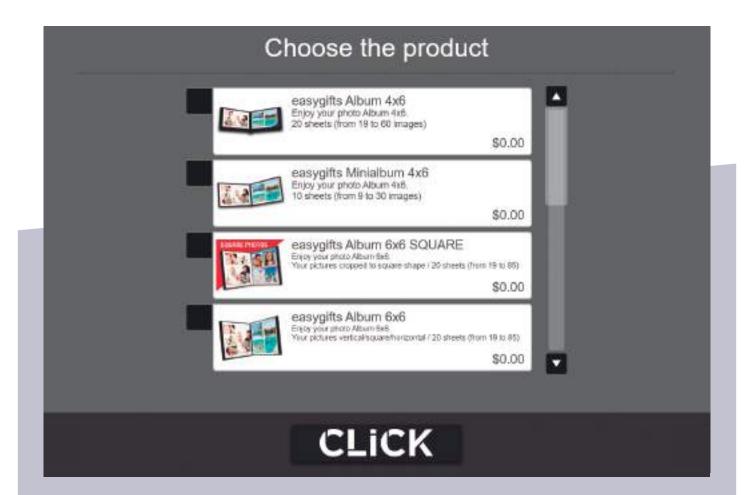

- The easiest way to create albums.
- Choose from a variety of sizes, styles and models.
- Albums printed single or double-sided.

#### **Preset sizes and formats**

| 10x15cm | 20 pages | 19-60 images | 15x20cm | 20 pages                  | 19-85 images |
|---------|----------|--------------|---------|---------------------------|--------------|
|         |          |              |         |                           |              |
| 10x15cm | 10 pages | 9-30 images  | 20x25cm | 10 pages                  | 19-60 images |
|         |          |              |         |                           |              |
| 15x15cm | 20 pages | 19-85 images | 10x15cm | 12 pages +<br>front cover | 9-30 images  |
|         |          |              |         |                           |              |
| 15x23cm | 20 pages | 19-85 images | 15×20   | 12 pages<br>with window   | 19-85 images |
|         |          |              |         |                           |              |
| 20x25cm | 20 pages | 19-85 images |         |                           |              |

And our entire selection of double-sided albums: 10x15cm, 15x15cm, 15x20cm, 20x20cm, 20x30cm.