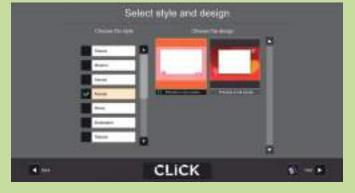

#### I GREETING CARDS

- Select your favourite style and design.
- Wide range of thematic sections.
- All kinds of greeting cards: Christmas, love, births, parties, for kids, birthdays... and much more.