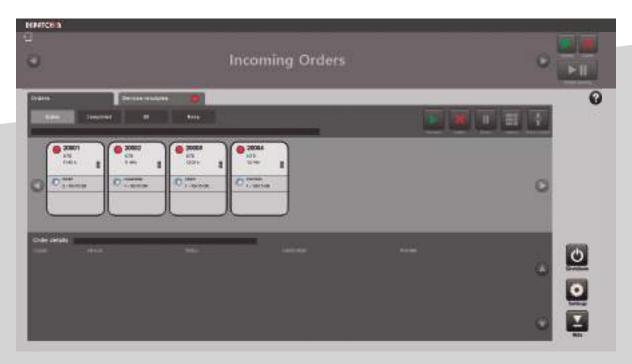

## **CLiCK** | **Dispatcher**

#### I Management module for print orders

- Powerful order manager. Easy and intuitive, everything in view.
- Accessible at any time from multiple workflow points. Locate the shortcut on the screens.
- Displays the status of the printers.
  - Prioritise, pause and stop queued orders.
  - As well as orders from PhotoPrintMe.
  - Manage printers, level of consumables.