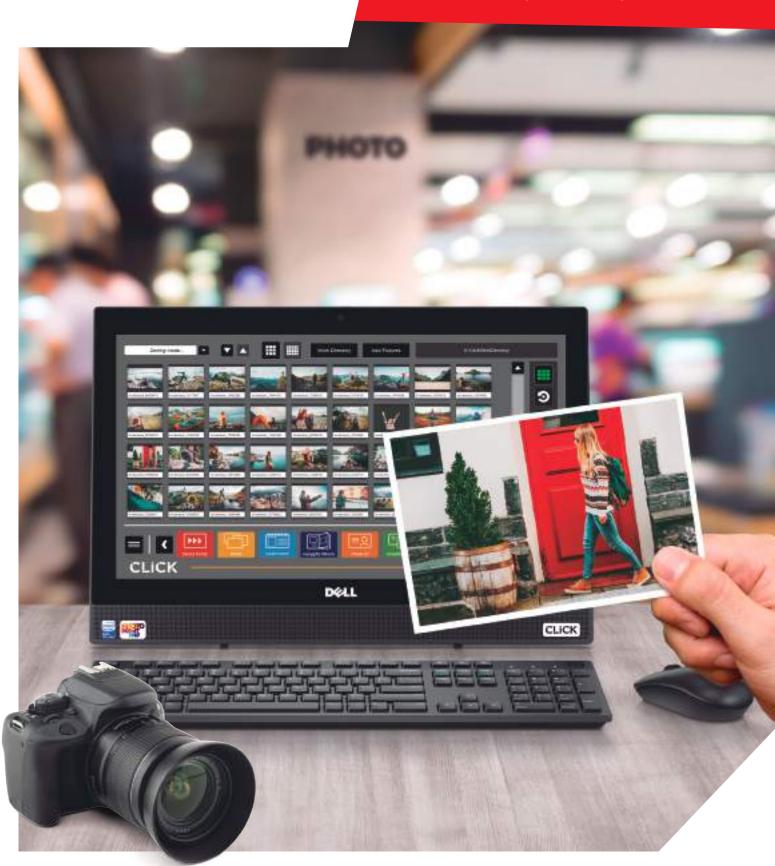

## Get connected to the future with CLiCK!

I Your business has to be prepared to meet the needs that your customers are demanding

**CLICK** is a professional photography system that helps your business make a qualitative leap forward.

With **CLICK**, you can manage multiple printing equipment at the same time, making multi-format adaptations, ordering double-sided prints, receiving jobs online from any mobile device... And many more features.

CLICK is the "all-in-one" solution that will fast forward your business directly into the future... In just one click!