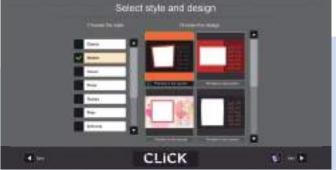

#### I GREETING CARDS

- Select your favourite style and design.
- Wide range of thematic sections.
- All kinds of greeting cards: Christmas, love, births, parties, for kids, birthdays... and much more.