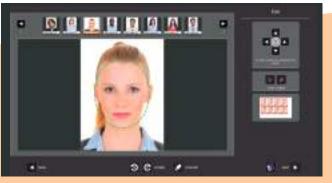

#### I All editing features on a single screen

- Black and White, Sepia.Remove Red-Eye.
- Brightness and Contrast. Auto Adjust.

Rotation.

In addition, it shows the original photo and the different versions that have been generated.