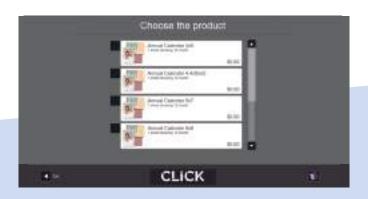

#### **IEASYGIFTS CALENDAR**

- Choose from a select variety of sizes and calendar settings and a complete list of styles.
- Calendars printed single or double-sided.

#### **Available sizes and formats\***

| 10x15cm | 11.5x15cm | 13x18cm |  |
|---------|-----------|---------|--|
| 15x20cm | 15x23cm   | 20x25cm |  |
| 20x30cm |           |         |  |

\*Check the compatibility of your printer(s) with these sizes.

#### **Preset sizes and formats**

| 10x15cm | 20 pages | 19-60 images | 15x20cm | 20 pages                  | 19-85 images |
|---------|----------|--------------|---------|---------------------------|--------------|
|         |          |              |         |                           |              |
| 10x15cm | 10 pages | 9-30 images  | 20x25cm | 10 pages                  | 19-60 images |
|         |          |              |         |                           |              |
| 15x15cm | 20 pages | 19-85 images | 10x15cm | 12 pages +<br>front cover | 9-30 images  |
|         |          |              |         |                           |              |
| 15x23cm | 20 pages | 19-85 images | 15×20   | 12 pages<br>with window   | 19-85 images |
|         |          |              |         |                           |              |
| 20x25cm | 20 pages | 19-85 images |         |                           |              |

And our entire selection of double-sided albums: 10x15cm, 15x15cm, 15x20cm, 20x20cm, 20x30cm.