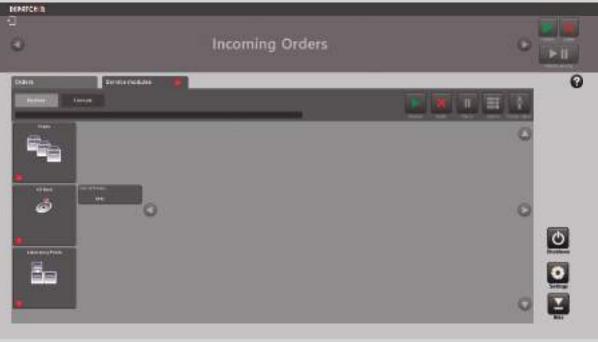

## **CLiCK** | **Dispatcher**

#### I Management module for print orders

- Powerful order manager. Easy and intuitive, everything in view.
- Accessible at any time from multiple workflow points. Locate the shortcut on the screens.
- Displays the status of the printers.
  - Prioritise, pause and stop queued orders.
  - As well as orders from PhotoPrintMe.
  - Manage printers, level of consumables.