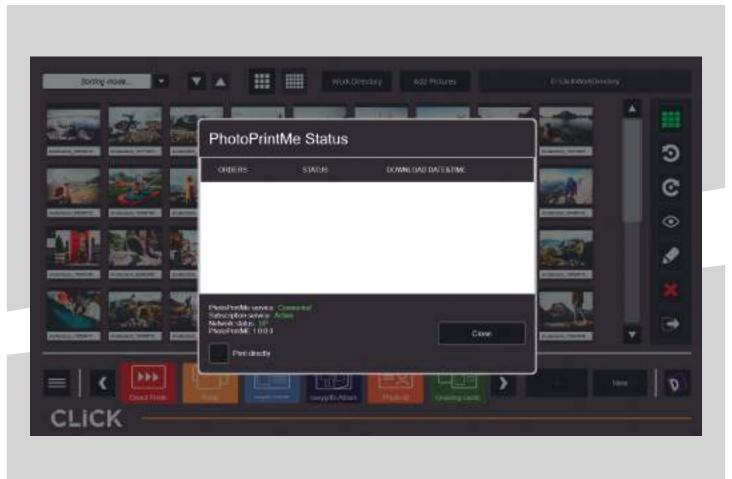

I PhotoPrintMe is an online catalogue that allows users to access a variety of products and formats\*

PhotoPrintMe in your **CLICK** allows you to:

- Receive orders in your store from anywhere.
- Immediately manage your incoming orders.
- Automatically print orders.
- In order to manage your orders from Dispatcher, you will have a QR\*.

Enjoy a 1 year subscription by registering your device at www.mecloudprinter.com.

\*Specific QR to receive online orders directly to your CLICK equipment.