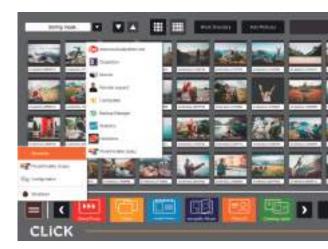

## **CLiCK** | **Dispatcher**

#### I Management module for print orders

- Powerful order manager. Easy and intuitive, everything in view.
- Accessible at any time from multiple workflow points. Locate the shortcut on the screens.
- Displays the status of the printers.
  - Prioritise, pause and stop queued orders.
  - As well as orders from PhotoPrintMe.
  - Manage printers, level of consumables.