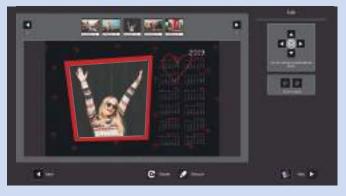

#### **IEASYGIFTS CALENDAR**

- Choose from a select variety of sizes and calendar settings and a complete list of styles.
- Calendars printed single or double-sided.

#### **Available sizes and formats\***

| 10x15cm | 11.5x15cm | 13x18cm |  |
|---------|-----------|---------|--|
| 15x20cm | 15x23cm   | 20x25cm |  |
| 20x30cm |           |         |  |

\*Check the compatibility of your printer(s) with these sizes.