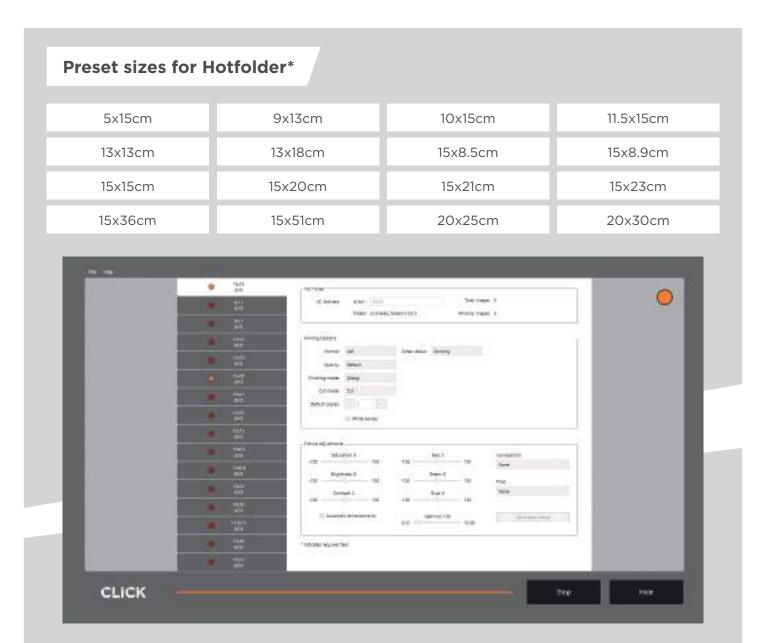

### CLiCK | Hotfolder

I Hotfolder or shared folder is a powerful tool that provides multiple features

#### Some examples of its applications:

- It acts as a network folder to print locally: connect your external MAC or PC so that your jobs print directly.
- It allows you to easily manage events.
- Each folder is configured for a single format and specific attributes.
- Up to 16 shared network folders.
- Allows you to print the images you receive by automatically adding text or masks.

\*Check the compatibility of your printer(s) with these sizes.

Function not available for double-sided printing.