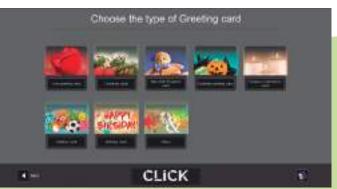

#### I GREETING CARDS

- Select your favourite style and design.
- Wide range of thematic sections.
- All kinds of greeting cards: Christmas, love, births, parties, for kids, birthdays... and much more.