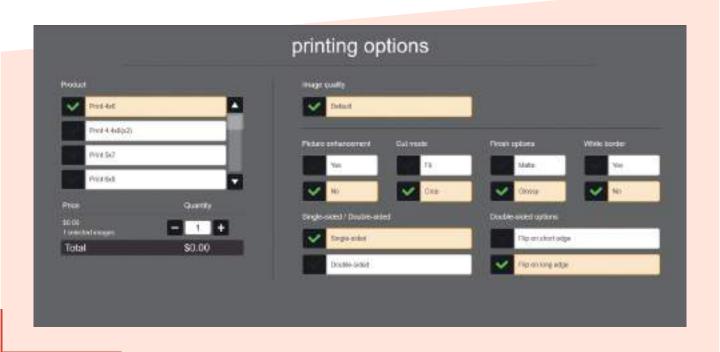

### **CLICK** | **Products**

I CLICK gives you a wide and powerful variety of products that allow you to compose your work with ease and maximum profitability

DIRECT PRINTS

COPIE

EASYGIFTS CALENDAR

EASYGIFT ALBUM

SIFTS PASSPOR UM PHOTO

GREETIN CARDS

- Fast Direct Prints.
- Copies.
- Calendars (easyGifts).
- Greeting Cards.
- Passport Photo.
- And everything is available in the PhotoPrintMe catalogue.

#### I DIRECT PRINTS. Fast and direct printing

All on a single screen for faster management.

- Intuitive, streamlined and dynamic copy management system.
- Allows you to mix formats in the same order.
- S.E.M. (Sequential Edit Module).

#### **IEASYGIFTS CALENDAR**

- Choose from a select variety of sizes and calendar settings and a complete list of styles.
- Calendars printed single or double-sided.

- The easiest way to create albums.
- Choose from a variety of sizes, styles and models.
- Albums printed single or double-sided.