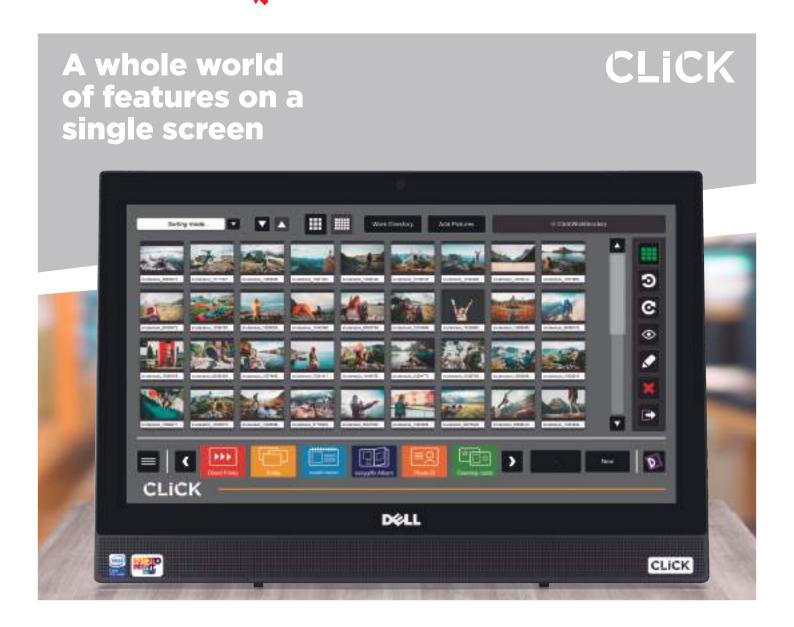

#### I All editing features on a single screen

- Black and White, Sepia.Remove Red-Eye.
- Brightness and Contrast. Auto Adjust.

Rotation.

In addition, it shows the original photo and the different versions that have been generated.