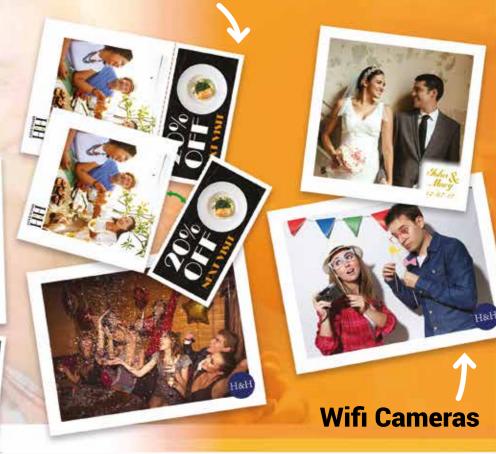

# Make it yours!

Make your printer unique and customise the outside and make it stand out at your event. You can also add logos, brands and adverts to your own prints to personalise for each occasion.

## Multiple Formats & Applications\*

- Traditional: 10x15, 13x18, 15x20, 15x23 cm
- Fun Formats: Strips, Polaroid & Insta Square
- Perforated paper: 10x10 + 5x10 cm (Polaroid / Insta Square + mini strip), 7.6x10 cm (mini Selfie)
- Post Card: unique & outstanding