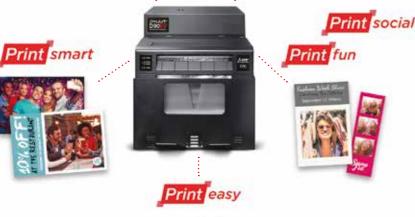

# **How is this an Events Smart Photo Printer?**

## **High Results**

The D90 brings beautifully vivid colours and a much deeper rich black than any other conventional models. There will be no need for you to go a shop to develop your prints ever again!

## Multiple Formats & Applications\*

- Traditional: 10x15, 13x18, 15x20, 15x23 cm
- Fun Formats: Strips, Polaroid & Insta Square
- Perforated paper: 10x10 + 5x10 cm (Polaroid / Insta Square + mini strip), 7.6x10 cm (mini Selfie)
- Post Card: unique & outstanding