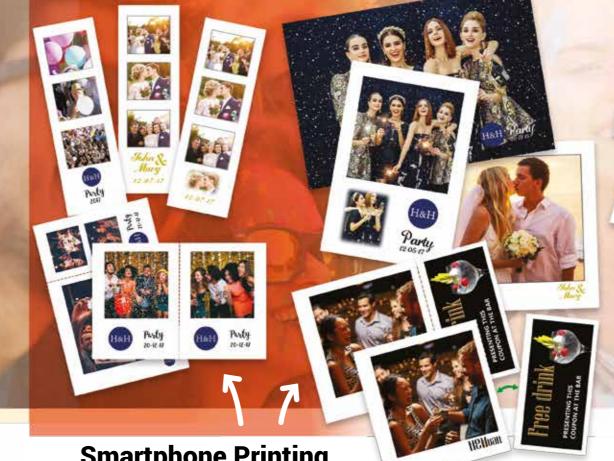

**Smartphone Printing** 

## Multiple Formats & Applications\*

- Traditional: 10x15, 13x18, 15x20, 15x23 cm
- Fun Formats: Strips, Polaroid & Insta Square
- Perforated paper: 10x10 + 5x10 cm (Polaroid / Insta Square + mini strip), 7.6x10 cm (mini Selfie)
- Post Card: unique & outstanding

### **Events Selfie Printing**

Direct, easy & fast Selfie printing from Smartphones. Your quests will enjoy printing their Selfies in unique and easily customizable formats for each event.

\*Depending on media installed