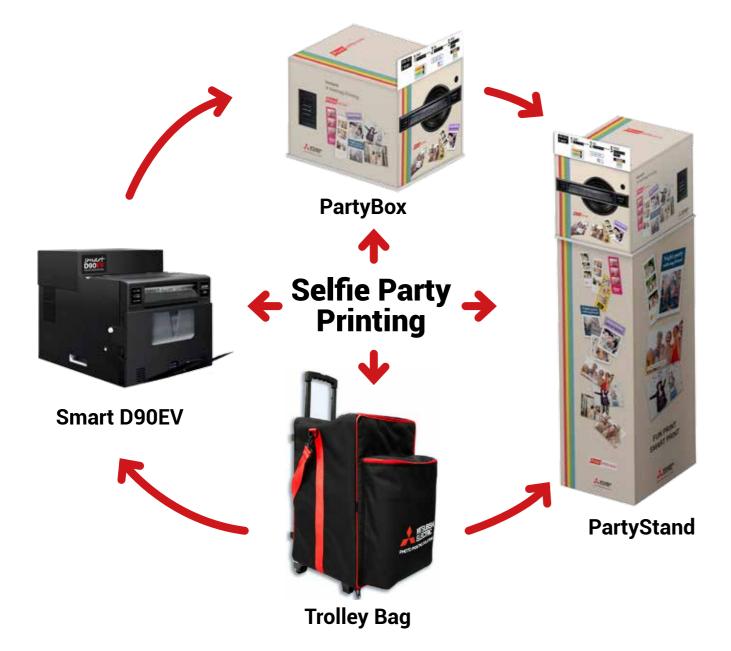

# smart PARTY Accessories

#### **Dimensions**

| Product     | Reference  | Dimensions WxDxH (mm) | Weight (kg) |
|-------------|------------|-----------------------|-------------|
| PartyBox    | PARTYBOX   | 36 x 46 x 35          | 2,5         |
| PartyStand  | PARTYSTAND | 48 x 48 x 105         | 15          |
| Trolley Bag | TROLLEYBAG | 40x47x30              | 4,5         |