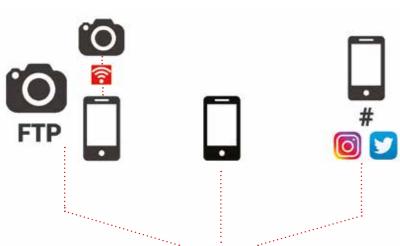

#### » Direct WIFI Printing:

- FTP (Hight Professional Cameras)
- NETWORK HOTFOLDER (SAMBA) integrators.
- HotSpot Http Browser Applications (Guests Events):
  - Web App FunPrint: No need App downloading!
  - Web App EasyPrint
- Mitsubishi's Smart Photo Print App:
  - Direct printing from other Apps
- » # Hashtag Printing
- » Automatic Edit Process & Printing
- » SmartPhone Selfie & Strip Printing
- » Easy Operator Setup (http)
- » CP-D90DW: Top printing quality & Speed & **Formats**